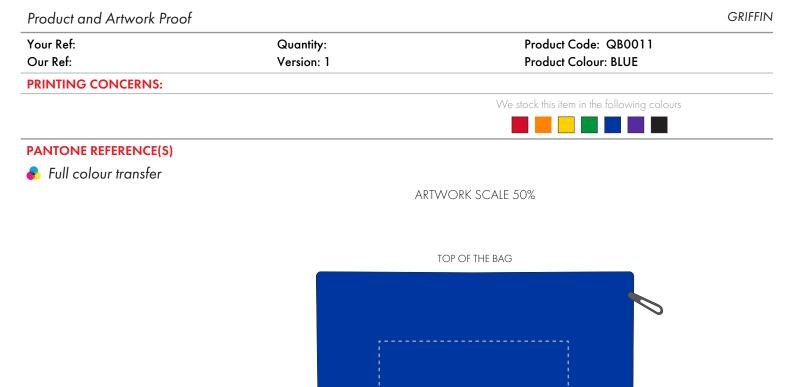

Product Image for visualisation - colours may vary

The dashed line is to demonstrate print area and will not appear on your printed item