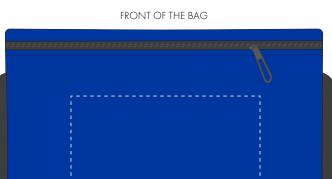

Product Image for visualisation - colours may vary

The dashed line is to demonstrate print area and will not appear on your printed item

To proceed, please approve visual via the online system.

ARTWORK SCALE 100% Max print area: 100mm x 60mm TOP OF THE BAG

ARTWORK SCALE 100% Max print area: 100mm x 60mm FRONT OF THE BAG